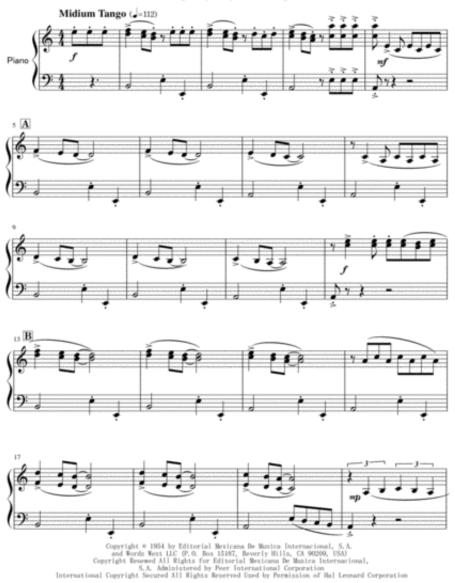

## Short EZ Piano #138> Sway (Quien Sera) (Michael Buble) Music by Pablo Beltran Ruiz Arranged by Tsuyoshi Yoroiguma

Sway Michael Buble Piano Sheet Music Pdf

## Short EZ Piano #138> Sway (Quien Sera) (Michael Buble) Music by Pablo Beltran Ruiz Arranged by Tsuyoshi Yoroiguma

Copyright © 1954 by Editorial Mexicana De Musica Internacional, S.A. and Words West LLC (P.O. Box 15187, Beverly Hills, CA 90209, USA)
Copyright Enswed All Rights for Editorial Mexicana De Musica Internacional, S.A. Administered by Pere International Copyright Secured All Rights Reserved Used by Permission of Hal Leonard Corporation