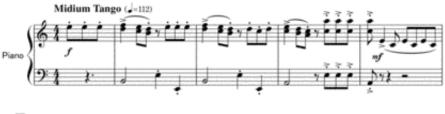

## Short EZ Piano #138> Sway (Quien Sera) (Michael Buble) Music by Pablo Beltran Ruiz Arranged by Tsuyoshi Yoroiguma

Sway Michael Buble Piano Sheet Music Pdf

## Short EZ Piano #138> Sway (Quien Sera) (Michael Buble) Music by Pablo Beltran Ruiz Arranged by Tsuyoshi Yoroiguma

Copyright © 1954 by Editorial Mexicana De Musica Internacional, S.A. and Words West LLC (P.O. Box 15187, Beverly Hills, CA 90209, USA)
Copyright Enswed All Rights for Editorial Mexicana De Musica Internacional, S.A. Administered by Pere International Copyright Secured All Rights Reserved Used by Permission of Hal Leonard Corporation