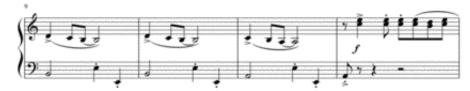

## Short EZ Piano #138> Sway (Quien Sera) (Michael Buble) Music by Pablo Beltran Ruiz Arranged by Tsuyoshi Yoroiguma

Sway Michael Buble Piano Sheet Music Pdf

## Short EZ Piano #138> Sway (Quien Sera) (Michael Buble) Music by Pablo Beltran Ruiz Arranged by Tsuyoshi Yoroiguma

Copyright © 1954 by Editorial Mexicana De Musica Internacional, S.A. and Words West LLC (P.O. Box 15187, Beverly Hills, CA 90209, USA)
Copyright Enswed All Rights for Editorial Mexicana De Musica Internacional, S.A. Administered by Pere International Copyright Secured All Rights Reserved Used by Permission of Hal Leonard Corporation